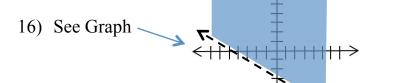

- 14)  $x \le -5$  -9 -8 -7 -6 -5 -4 -3 -2 -1 0 1
- 15) See Graph

17) 
$$x > 6$$

3 4 5 6 7 8 9 10 11 12 13

18) 
$$x < \frac{11}{7}$$

19) 
$$x > \frac{31}{4}$$

20) See Graph