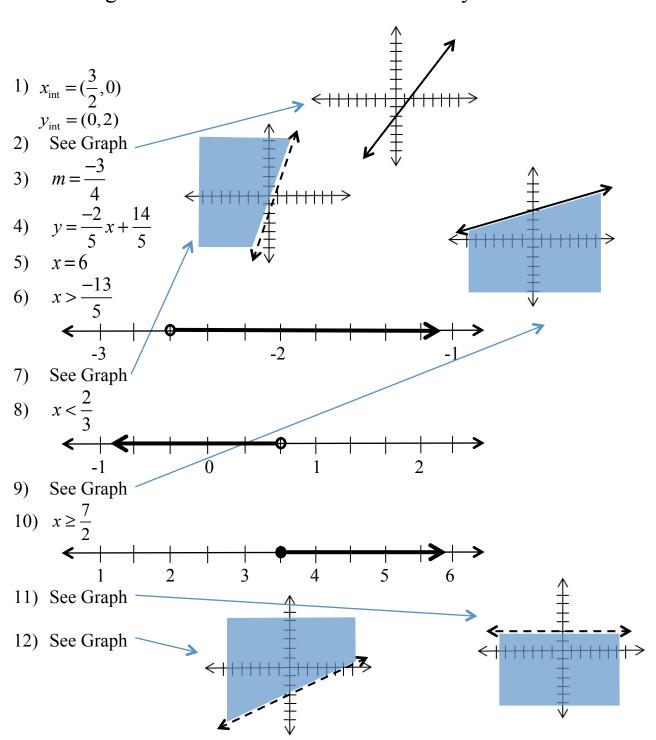

## Algebra I Homework #11 – Answer Key



## Copyright © 2013 by Dr. Joseph Phillips

All rights reserved. No part of this publication may be reproduced, distributed, or transmitted in any form or by any means, including photocopying, recording, or other electronic or mechanical methods, without prior written permission from the author.



- 14)  $x \le -5$  -9 -8 -7 -6 -5 -4 -3 -2 -1 0 1
- 15) See Graph





17) 
$$x > 6$$

3 4 5 6 7 8 9 10 11 12 13

18) 
$$x < \frac{11}{7}$$

19) 
$$x > \frac{31}{4}$$

20) See Graph



## Copyright © 2013 by Dr. Joseph Phillips

All rights reserved. No part of this publication may be reproduced, distributed, or transmitted in any form or by any means, including photocopying, recording, or other electronic or mechanical methods, without prior written permission from the author.