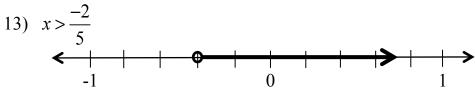

## Algebra I Homework #11 – Answer Key



## Copyright © 2013 by Dr. Joseph Phillips

All rights reserved. No part of this publication may be reproduced, distributed, or transmitted in any form or by any means, including photocopying, recording, or other electronic or mechanical methods, without prior written permission from the author.



- 14)  $x \le -5$  -9 -8 -7 -6 -5 -4 -3 -2 -1 0 1
- 15) See Graph





17) 
$$x > 6$$

3 4 5 6 7 8 9 10 11 12 13

18) 
$$x < \frac{11}{7}$$

19) 
$$x > \frac{31}{4}$$

20) See Graph



## Copyright © 2013 by Dr. Joseph Phillips

All rights reserved. No part of this publication may be reproduced, distributed, or transmitted in any form or by any means, including photocopying, recording, or other electronic or mechanical methods, without prior written permission from the author.