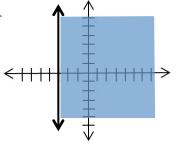

- 14)  $x \le -5$  -9 -8 -7 -6 -5 -4 -3 -2 -1 0 1
- 15) See Graph

17) 
$$x > 6$$

3 4 5 6 7 8 9 10 11 12 13

18) 
$$x < \frac{11}{7}$$

19) 
$$x > \frac{31}{4}$$

20) See Graph