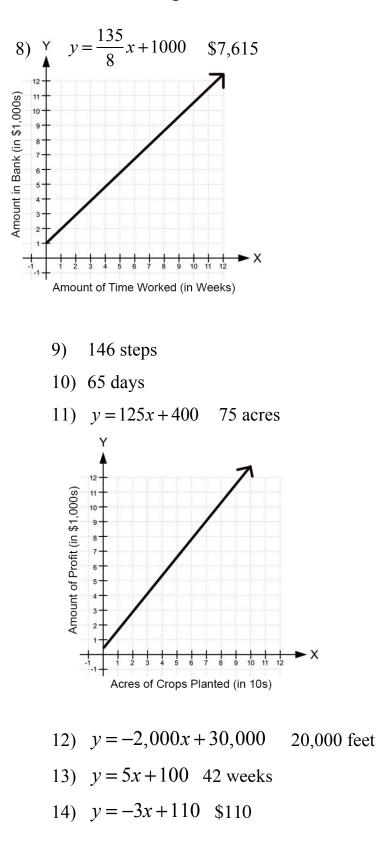

3) \*Answers will vary but must contain or statements, and statements, or both

- 4) \$206.31
- 5) The constant of proportionality (slope) =  $\frac{-2}{3}$

- 6) 87 = 3.41x + 8.57 23 weeks
- 7) 611 = 13x 47 days