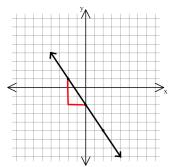

## Pre-Algebra Homework #13 – Answer Key

- 1)  $y = \cos t \text{ of ticket } x = \# \text{ of weeks } y = 5.61x + 27.36 \text{ 15 weeks}$
- 2)  $\frac{3}{48}$
- 3) y = money budgeted x = # of days y = -8x 57 days
- 4) See Graph:  $y = \frac{-3}{2}x 2$  constant of proportionality  $= \frac{-3}{2}$