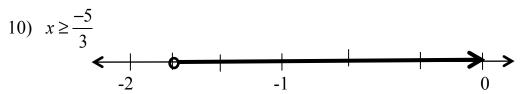

- 5) y = 530x + 350 \$27,910
- 6)  $x > \frac{3}{5}$
- 7)  $x \le \frac{1}{6}$
- 8)  $x > \frac{-17}{7}$
- 9)  $x \ge \frac{-55}{6}$

Copyright © 2013 by Dr. Joseph Phillips

All rights reserved. No part of this publication may be reproduced, distributed, or transmitted in any form or by any means, including photocopying, recording, or other electronic or mechanical methods, without prior written permission from the author.