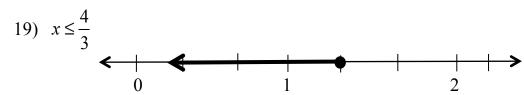

- 11)  $x \ge \frac{5}{6}$
- 12)  $x < \frac{-1}{7}$
- 13)  $x \ge \frac{-21}{2}$
- 14)  $x < \frac{21}{5}$
- 15)  $x \le \frac{2}{3}$
- 16)  $x > \frac{27}{5}$
- 17)  $x \ge \frac{26}{15}$